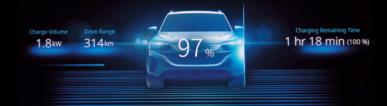

## **CHARGING THAT SUITS YOUR SCHEDULE**

Enjoy maximum convenience, with both AC/DC charging available. Using a DC ultra-fast (100kW) charger, you can reach 80% battery in an estimated 33 minutes from an almost depleted remaining power.