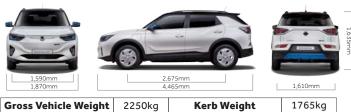

## **CHARGING THAT SUITS YOUR SCHEDULE**

Enjoy maximum convenience, with both AC/DC charging available. Using a DC ultra-fast (100kW) charger, you can reach 80% battery in an estimated 33 minutes from an almost depleted remaining power.



## NEXT-LEVEL PERFORMANCE

Dynamic performance rises to the next level with e-Motion. signature EV quietness, with stable running to deliver exhilarating levels of breathtaking performance.

140kW 360Nm MAX POWER MAX TORQUE







# A TOUCH OF ELEGANCE

The "Blaze Cockpit" achieves a unique harmony of high-tech aesthetic sensibilities. The spacious cabin with multi-foam ergonomic seats and blue accents with premium feel switchgear and genuine leather promises a comfortable and pleasant driving experience.



### **EXTERIOR DETAILS**

#### Dimensions



### Suspension, Brakes & Wheels

| Suspension (Front) | Coil Spring & Damper |
|--------------------|----------------------|
| Suspension (Rear)  | CoilSpring & Damper  |
| Brakes (Front)     | Ventilated Disc      |
| Brakes (Rear)      | Ventilated Disc      |
| Rim Size           | 17″                  |
| Tyre Size          | 215/65R17            |

### FEATURES

| Exterior                        |                         |
|---------------------------------|-------------------------|
| Head Lights                     | Halogen                 |
| Day Running Lights (DRL)        | LED                     |
| Auto Head Lights                | Ø                       |
| Rain Sensing Wipers             | <b>Ø</b>                |
| Interior                        |