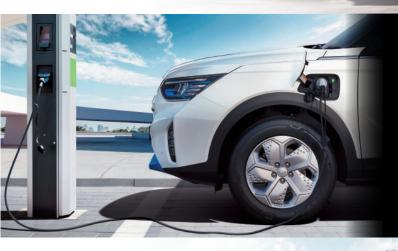

## **CHARGING THAT SUITS YOUR SCHEDULE**

Enjoy maximum convenience, with both AC/DC charging available. Using a DC ultra-fast (100kW) charger, you can reach 80% battery in an estimated 33 minutes from an almost depleted remaining power.