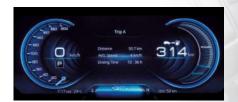

## **CHARGING THAT SUITS YOUR SCHEDULE**

Enjoy maximum convenience, with both AC/DC charging available. Using a DC ultra-fast (100kW) charger, you can reach 80% battery in an estimated 33 minutes from an almost depleted remaining power.