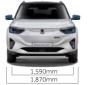

*NEW & ELECTRIFIED**

The new Korando e-Motion inherits and reinterprets Korando's original identity. Eye-catching and confident, the e-Motion features an electrified powertrain that maximizes adventure both on and off-road.



# **CHARGING THAT SUITS YOUR SCHEDULE**

Enjoy maximum convenience, with both AC/DC charging available. Using a DC ultra-fast (100kW) charger, you can reach 80% battery in an estimated 33 minutes from an almost depleted remaining power.

1.8kw 314kr

# **NEXT-LEVEL PERFORMANCE**

Dynamic performance rises to the next level with e-Motion. signature EV quietness, with stable running to deliver exhilarating levels of breathtaking performance.

140kW MAX POWER

360Nm MAX TORQUE

342km MAX RANGE (WLTP) 168Ah

BATTERY







### **EXTERIOR DETAILS**

#### **Dimensions**







### Gross Vehicle Weight 2250kg

**Kerb Weight** 

1765kg

#### Suspension, Brakes & Wheels

| Suspension (Front) | Coil Spring & Damper |
|--------------------|----------------------|
| Suspension (Rear)  | CoilSpring & Damper  |
| Brakes (Front)     | Ventilated Disc      |
| Brakes (Rear)      | Ventilated Disc      |
| Rim Size           | 17"                  |
| Tyre Size          | 215/65R17            |

### **FEATURES**

| Head Lights              | Halogen  |
|--------------------------|----------|
| Day Running Lights (DRL) | LED      |
| Auto Head Lights         | <b>Ø</b> |
| Rain Sensing Wipers      | <b>Ø</b> |

#### Interior

| Keyless Entry                   | •                        |
|---------------------------------|--------------------------|
| Seat Upholstery