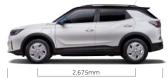

EW & ELECTRIFIED**

The new Korando e-Motion inherits and reinterprets Korando's original identity. Eye-catching and confident, the e-Motion features an electrified powertrain that maximizes adventure both on and off-road.



# **CHARGING THAT SUITS YOUR SCHEDULE**

Enjoy maximum convenience, with both AC/DC charging available. Using a DC ultra-fast (100kW) charger, you can reach 80% battery in an estimated 33 minutes from an almost depleted remaining power.

1.8kw 314kr

# **NEXT-LEVEL PERFORMANCE**

Dynamic performance rises to the next level with e-Motion. signature EV quietness, with stable running to deliver exhilarating levels of breathtaking performance.

140kW MAX POWER

360Nm MAX TORQUE

342km MAX RANGE (WLTP) 168Ah

BATTERY







### **EXTERIOR DETAILS**

#### **Dimensions**







### Gross Vehicle Weight 2250kg

**Kerb Weight** 

1765kg

#### Suspension, Brakes & Wheels

| Suspension (Front) | Coil Spring & Damper |
|--------------------|----------------------|
| Suspension (Rear)  | CoilSpring & Damper  |
| Brakes (Front)     | Ventilated Disc      |
| Brakes (Rear)      | Ventilated Disc      |
| Rim Size           | 17"                  |
| Tyre Size          | 215/65R17            |

### **FEATURES**

| Head Lights              | Halogen  |
|--------------------------|----------|
| Day Running Lights (DRL) | LED      |
| Auto Head Lights         | <b>Ø</b> |
| Rain Sensing Wipers      | <b>Ø</b> |

#### Interior

| Keyless Entry                   | •                        |
|---------------------------------|--------------------------|
| Seat Upholstery