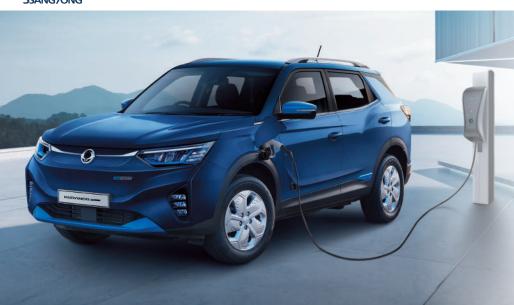

# **CHARGING THAT SUITS YOUR SCHEDULE**

Enjoy maximum convenience, with both AC/DC charging available. Using a DC ultra-fast (100kW) charger, you can reach 80% battery in an estimated 33 minutes from an almost depleted remaining power.