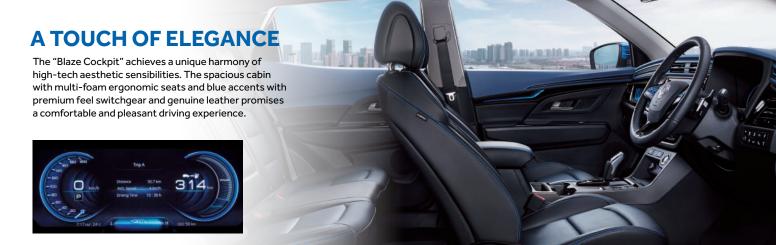

# **CHARGING THAT SUITS YOUR SCHEDULE**

Enjoy maximum convenience, with both AC/DC charging available. Using a DC ultra-fast (100kW) charger, you can reach 80% battery in an estimated 33 minutes from an almost depleted remaining power.

1.8kw 314kr