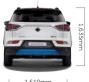

& ELECTRIFIED**

The new Korando e-Motion inherits and reinterprets Korando's original identity. Eye-catching and confident, the e-Motion features an electrified powertrain that maximizes adventure both on and off-road.



# **CHARGING THAT SUITS YOUR SCHEDULE**

Enjoy maximum convenience, with both AC/DC charging available. Using a DC ultra-fast (100kW) charger, you can reach 80% battery in an estimated 33 minutes from an almost depleted remaining power.

1.8kw 314kr

# **NEXT-LEVEL PERFORMANCE**

Dynamic performance rises to the next level with e-Motion. signature EV quietness, with stable running to deliver exhilarating levels of breathtaking performance.

140kW MAX POWER

360Nm MAX TORQUE

342km MAX RANGE (WLTP) 168Ah

BATTERY







### **EXTERIOR DETAILS**

#### **Dimensions**







### Gross Vehicle Weight 2250kg

**Kerb Weight** 

1765kg

#### Suspension, Brakes & Wheels

| Suspension (Front) | Coil Spring & Damper |
|--------------------|----------------------|
| Suspension (Rear)  | CoilSpring & Damper  |
| Brakes (Front)     | Ventilated Disc      |
| Brakes (Rear)      | Ventilated Disc      |
| Rim Size           | 17"                  |
| Tyre Size          | 215/65R17            |

### **FEATURES**

| Head Lights              | Halogen  |
|--------------------------|----------|
| Day Running Lights (DRL) | LED      |
| Auto Head Lights         | <b>Ø</b> |
| Rain Sensing Wipers      | <b>Ø</b> |

#### Interior

| Keyless Entry                   | •                        |
|---------------------------------|--------------------------|
| Seat Upholstery