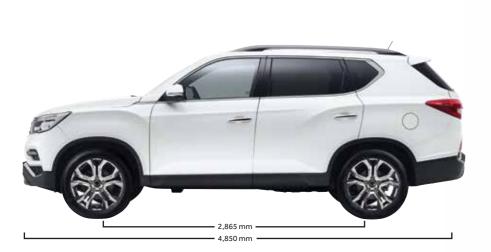

## TECHNICAL DATA

|              | ENGINE<br>DRIVE WHEELS<br>TRANSMISSION<br>SEATING CAPACITY                                         | e-XGDI200T (PETROL 2.0)<br>2WD (REAR WHEEL DRIVE)<br>6AT<br>7 SEATS          |
|--------------|----------------------------------------------------------------------------------------------------|------------------------------------------------------------------------------|
| Engine       | Engine Capacity<br>Fuel<br>Maximum Power<br>Maximum Torque<br>Number of Cylinders                  | 1,998 cc<br>Petrol<br>222 BHP @ 5,500 RPM<br>350 Nm @ 4,500 RPM<br>4 in-line |
| Performance  | Top Speed Fuel Consumption (Combined) CO2 Emission (Combined) 0-100km/h Vehicular Emissions Scheme | 185 km/h<br>10.4L/100km<br>242 g/km<br>12 sec<br>Band C2                     |
| Suspension   | Front Suspension<br>Rear Suspension                                                                | Double wishbone and Coil Spring<br>5 Link and Coil Spring                    |
| Measurements | Gross Vehicle Weight<br>Kerb Weight<br>Fuel Tank Capacity                                          | 2,830 kg<br>2,010 kg<br>70 Litre                                             |
| Dimensions   | Wheelbase Overall Length Overall Width Overal Height With Roof Railing                             | 2,865 mm<br>4,850 mm<br>1,960 mm<br>1,825 mm                                 |

## DIMENSION

Wheel Tyres

235/70/R17

Head Office & Showroom 1094 Lower Delta Road Motorway Building Singapore 169205 Tel: 6463 2200

**Branch Showroom** No. 15 Commonwealth Lane Lot 25 Commonwealth Car Mall Singapore 149554 Tel: 6472 2200