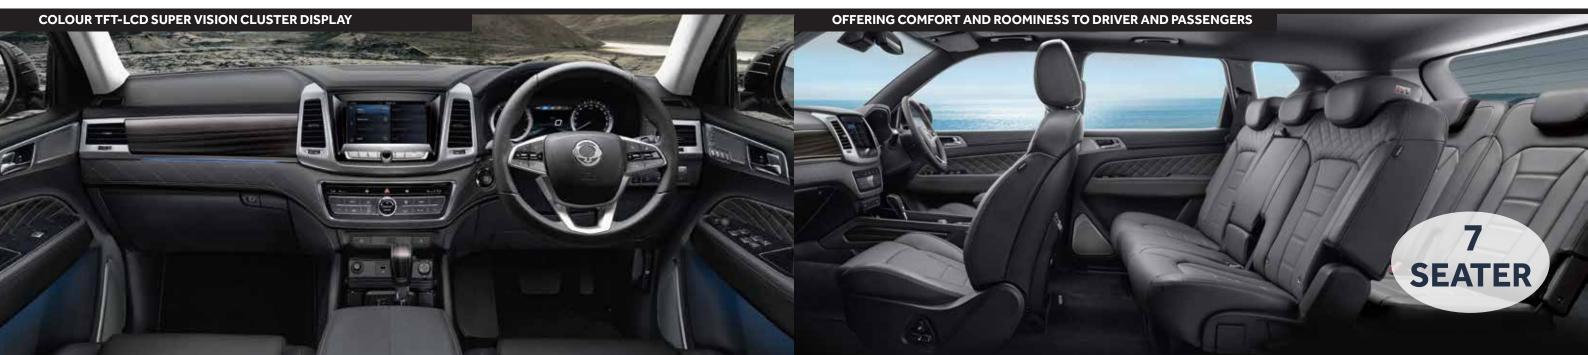

## TECHNICAL DATA

|              | ENGINE<br>DRIVE WHEELS<br>TRANSMISSION<br>SEATING CAPACITY                                         | e-XGDI200T (PETROL 2.0)<br>2WD (REAR WHEEL DRIVE)<br>6AT<br>7 SEATS          |
|--------------|----------------------------------------------------------------------------------------------------|------------------------------------------------------------------------------|
| Engine       | Engine Capacity<br>Fuel<br>Maximum Power<br>Maximum Torque<br>Number of Cylinders                  | 1,998 cc<br>Petrol<br>222 BHP @ 5,500 RPM<br>350 Nm @ 4,500 RPM<br>4 in-line |
| Performance  | Top Speed Fuel Consumption (Combined) CO2 Emission (Combined) 0-100km/h Vehicular Emissions Scheme | 185 km/h<br>10.4L/100km<br>242 g/km<br>12 sec<br>Band C2                     |
| Suspension   | Front Suspension<br>Rear Suspension                                                                | Double wishbone and Coil Spring<br>5 Link and Coil Spring                    |
| Measurements | Gross Vehicle Weight<br>Kerb Weight<br>Fuel Tank Capacity                                          | 2,830 kg<br>2,010 kg<br>70 Litre                                             |
| Dimensions   | Wheelbase Overall Length Overall Width Overal Height With Roof Railing                             | 2,865 mm<br>4,850 mm<br>1,960 mm<br>1,825 mm                                 |