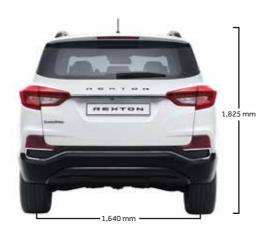

## TECHNICAL DATA

|              | ENGINE<br>DRIVE WHEELS<br>TRANSMISSION<br>SEATING CAPACITY                                         | e-XGDI200T (PETROL 2.0)<br>2WD (REAR WHEEL DRIVE)<br>6AT<br>7 SEATS          |
|--------------|----------------------------------------------------------------------------------------------------|------------------------------------------------------------------------------|
| Engine       | Engine Capacity<br>Fuel<br>Maximum Power<br>Maximum Torque<br>Number of Cylinders                  | 1,998 cc<br>Petrol<br>222 BHP @ 5,500 RPM<br>350 Nm @ 4,500 RPM<br>4 in-line |
| Performance  | Top Speed Fuel Consumption (Combined) CO2 Emission (Combined) 0-100km/h Vehicular Emissions Scheme | 185 km/h<br>10.4L/100km<br>242 g/km<br>12 sec<br>Band C2                     |
| Suspension   | Front Suspension<br>Rear Suspension                                                                | Double wishbone and Coil Spring<br>5 Link and Coil Spring                    |
| Measurements | Gross Vehicle Weight<br>Kerb Weight<br>Fuel Tank Capacity                                          | 2,830 kg<br>2,010 kg<br>70 Litre                                             |
| Dimensions   | Wheelbase Overall Length Overall Width Overal Height With Roof Railing                             | 2,865 mm<br>4,850 mm<br>1,960 mm<br>1,825 mm                                 |

## DIMENSION

Wheel Tyres

235/70/R17

Head Office & Showroom 1094 Lower Delta Road Motorway Building Singapore 169205 Tel: 6463 2200

**Branch Showroom** No. 15 Commonwealth Lane Lot 25 Commonwealth Car Mall Singapore 149554 Tel: 6472 2200