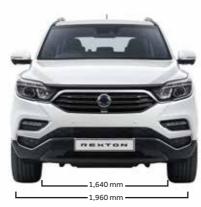

## TECHNICAL DATA

|              | ENGINE<br>DRIVE WHEELS<br>TRANSMISSION<br>SEATING CAPACITY                                         | e-XGDI200T (PETROL 2.0)<br>2WD (REAR WHEEL DRIVE)<br>6AT<br>7 SEATS          |
|--------------|----------------------------------------------------------------------------------------------------|------------------------------------------------------------------------------|
| Engine       | Engine Capacity<br>Fuel<br>Maximum Power<br>Maximum Torque<br>Number of Cylinders                  | 1,998 cc<br>Petrol<br>222 BHP @ 5,500 RPM<br>350 Nm @ 4,500 RPM<br>4 in-line |
| Performance  | Top Speed Fuel Consumption (Combined) CO2 Emission (Combined) 0-100km/h Vehicular Emissions Scheme | 185 km/h<br>10.4L/100km<br>242 g/km<br>12 sec<br>Band C2                     |
| Suspension   | Front Suspension<br>Rear Suspension                                                                | Double wishbone and Coil Spring<br>5 Link and Coil Spring                    |
| Measurements | Gross Vehicle Weight<br>Kerb Weight<br>Fuel Tank Capacity                                          | 2,830 kg<br>2,010 kg<br>70 Litre                                             |
| Dimensions   | Wheelbase Overall Length Overall Width Overal Height With Roof Railing                             | 2,865 mm<br>4,850 mm<br>1,960 mm<br>1,825 mm                                 |

## DIMENSION

Wheel Tyres

235/70/R17

Head Office & Showroom 1094 Lower Delta Road Motorway Building Singapore 169205 Tel: 6463 2200

**Branch Showroom** No. 15 Commonwealth Lane Lot 25 Commonwealth Car Mall Singapore 149554 Tel: 6472 2200